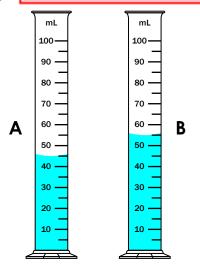

How much w

answer: \_\_\_

Kelly has 2 grc

∽PREVIEW~

Please log in or register to download the printable version of this worksheet.

ctured below.

Kelly pours 12 mL of water from cylinder  ${\bf A}$  into cylinder  ${\bf B}$ .

What is the volume of water in cylinder **A**?

What is the volume of water in cylinder **B**?

What is the combined volume of the water in these 2 graduated cylinders?

answer:

ctured below.

Kelly pours 12 mL of water from cylinder A into cylinder B.

What is the volume of water

33 mL

in cylinder **A**?

What is the volume of water

in cylinder **B**?

67 mL

What is the combined volume of the water in these 2 graduated cylinders?

118 mL answer: \_\_\_