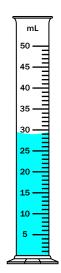

## Measuring Volume with Graduated Cylinders

Bill and Sam poured equal amounts of water into this graduated cylinder.

This is Jennifer's graduated cylinder.

lansifor adda 27 ml of water to the graduated ne water in