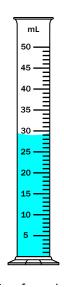

## Measuring Volume with Graduated Cylinders

Bill and Sam poured equal amounts of water into this graduated cylinder.

This is Jennifer's graduated cylinder.

How much w

answer: \_

Kelly has 2 grc

PREVIE

Please log in or register to download the printable version of this worksheet. ne graduated ne water in