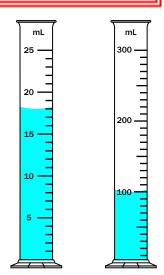

## Measuring Volume with Graduated Cylinders

Bill and Sam poured equal amounts of water into this graduated cylinder.

This is Jennifer's graduated cylinder.

lansifor adda 27 ml of water to the graduated ne water in

How much w

answer: \_\_\_

Kelly has 2 grc

∽PREVIEW~

Please log in or register to download the printable version of this worksheet.

ctured below.

Kelly pours 12 mL of water from cylinder  ${\bf A}$  into cylinder  ${\bf B}$ .