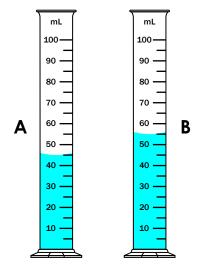

How much w

answer: \_\_\_

Kelly has 2 grc

∽PREVIEW~

Please log in or register to download the printable version of this worksheet.

ctured below.

Kelly pours 12 mL of water from cylinder  ${\bf A}$  into cylinder  ${\bf B}$ .

What is the volume of water in cylinder **A**?

What is the volume of water in cylinder **B**?

What is the combined volume of the water in these 2 graduated cylinders?

answer:

ctured below.

Kelly pours 12 mL of water from cylinder A into cylinder B.

What is the volume of water

33 mL

in cylinder **A**?

What is the volume of water

in cylinder **B**?

67 mL

What is the combined volume of the water in these 2 graduated cylinders?

118 mL answer: \_\_\_